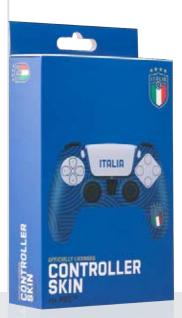

You can customise the touch pad with its exclusive sticker.

PLEASANT TOUCH SENSATION

BETTER GRIP AND COMFORT

A soft silicone skin, which perfectly fits with the PS4<sup>™</sup> controller. An optimal cover that ensures better grip and comfort, with an attractive and gritty design with the colours of Italian National Team.

Stickers to customize the LED lightbar and the touch pad.

# PASSIONE CALCIO

ITALIA

PLEASANT TOUCH SENSATION

BETTER GRIP AND COMFORT

PERFECT FIT

\*\*\*\*

TALI

A soft silicone skin, which perfectly fits with the PS5 <sup>™</sup> controller. An optimal cover that ensures better grip and comfort, with an attractive and gritty design with the colours of Italian National Team. U

ITALIA

You can customise the touch pad with its exclusive sticker.

PLEASANT TOUCH SENSATION

BETTER GRIP AND COMFORT

PERFECT FIT

FIGC

The PS4<sup>™</sup> controller, customized with the colours of your favourite team, boasts a unique and original design. Its ergonomic shape allows a comfortable and prolonged use. The concave analog sticks and curved triggers guarantee great precision and a perfect grip. The front tactical button is clickable.