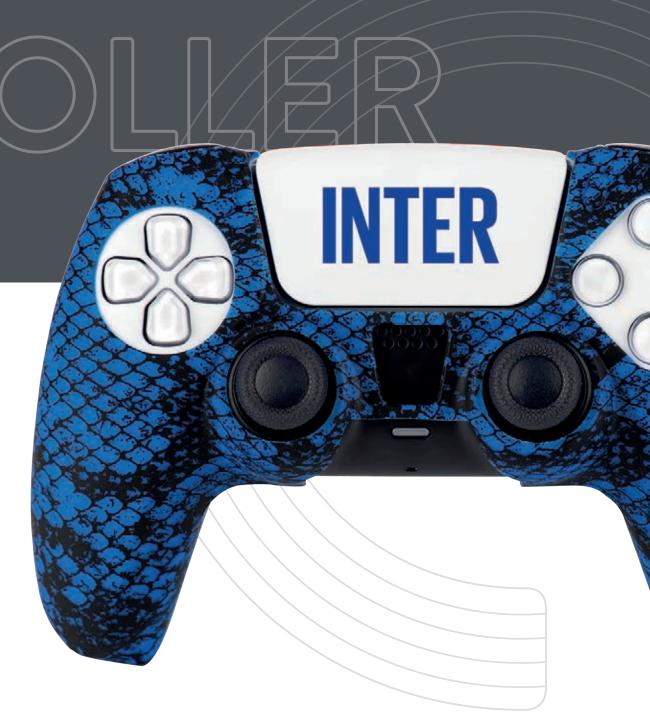

You can customise the touch pad with its exclusive sticker.

PLEASANT TOUCH SENSATION

BETTER GRIP AND COMFORT

PERFECT FIT

A soft silicone skin, which perfectly fits with the PS5™ controller. An optimal cover that ensures better grip and comfort, with an attractive and gritty design dedicated to your favourite team.

You can customise the touch pad with its exclusive sticker.

PLEASANT TOUCH SENSATION

BETTER GRIP AND COMFORT

A soft silicone skin, which perfectly fits with the PS4<sup>™</sup> controller. An optimal cover that ensures better grip and comfort, with an attractive and gritty design dedicated to your favourite team.