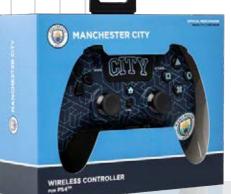

ITALIA

You can customise the touch pad with its exclusive sticker.

PLEASANT TOUCH SENSATION

BETTER GRIP AND COMFORT

PERFECT FIT

FIGC

The PS4<sup>™</sup> controller, customized with the colours of your favourite team, boasts a unique and original design. Its ergonomic shape allows a comfortable and prolonged use. The concave analog sticks and curved triggers guarantee great precision and a perfect grip. The front tactical button is clickable.

The 3-meter-long cable provides ample freedom of movement.

 $( \mathbf{+} )$ 

FOR PS4<sup>TM</sup>, FOR PC AND FOR PS5<sup>TM</sup> WITH SUPPORTED PS4<sup>TM</sup> GAMES

AUDIO CONNECTOR WITH 3.5 MM JACK

TURBO FUNCTION