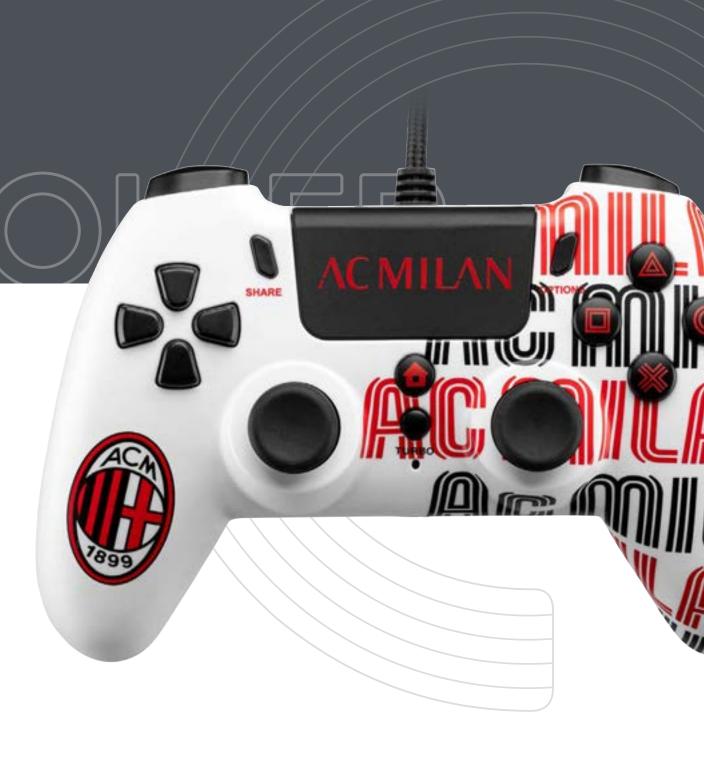

**AC MILAN** 

OPTIONS

SHARE

The PS4<sup>™</sup> controller, customized with the colours of your favourite team, boasts a unique and original design. Its ergonomic shape allows a comfortable and prolonged use. The concave analog sticks and curved triggers guarantee great precision and a perfect grip. The front tactical button is clickable.

The PS4<sup>™</sup> controller, customized with the colours of your favourite team, boasts a unique and original design. Its ergonomic shape allows a comfortable and prolonged use. The concave analog sticks and curved triggers guarantee great precision and a perfect grip. The front tactical button is clickable.

SHARE

1927

The 3-meter-long cable provides ample freedom of movement.

 $( \mathbf{+} )$ 

FOR PS4<sup>TM</sup>, FOR PC AND FOR PS5<sup>TM</sup> WITH SUPPORTED PS4<sup>TM</sup> GAMES

AUDIO CONNECTOR WITH 3.5 MM JACK

TURBO FUNCTION

The PS4<sup>™</sup> controller, customized with the colours of your favourite team, boasts a unique and original design. Its ergonomic shape allows a comfortable and prolonged use. The concave analog sticks and curved triggers guarantee great precision and a perfect grip. The front tactical button is clickable.

The 3-meter-long cable provides ample freedom of movement.

 $( \mathbf{+} )$ 

FOR PS4<sup>TM</sup>, FOR PC AND FOR PS5<sup>TM</sup> WITH SUPPORTED PS4<sup>TM</sup> GAMES

AUDIO CONNECTOR WITH 3.5 MM JACK

TURBO FUNCTION