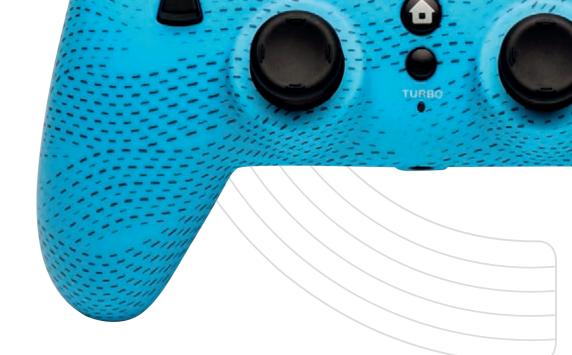

Stickers to customize the LED lightbar and the touch pad.

**SSC NAPOLI** 

PLEASANT TOUCH SENSATION

BETTER GRIP AND COMFORT

A soft silicone skin, which perfectly fits with the PS5<sup>™</sup> controller. An optimal cover that ensures better grip and comfort, with an attractive and gritty design dedicated to your favourite team.

The 3-meter-long cable provides ample freedom of movement.

FOR PS4<sup>TM</sup>, FOR PC AND FOR PS5<sup>TM</sup> WITH SUPPORTED PS4<sup>TM</sup> GAMES

AUDIO CONNECTOR WITH 3.5 MM JACK

TURBO FUNCTION

SSC NAPOLI