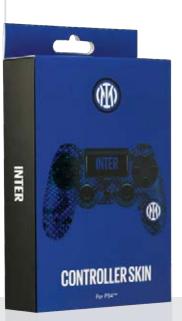

#### CONTROLLER **SKIN** FOR **PS4<sup>TM</sup>**

A soft silicone skin, which perfectly fits with the PS4<sup>™</sup> controller. An optimal cover that ensures better grip and comfort, with an attractive and gritty design dedicated to your favourite team.

Stickers to customize the LED lightbar and the touch pad.

EAN CODE: 8022253009397 **CIDIVERTE CODE: ACP40121** 

PLEASANT TOUCH SENSATION

BETTER GRIP AND COMFORT

A soft silicone skin, which perfectly fits with the PS5<sup>™</sup> controller. An optimal cover that ensures better grip and comfort, with an attractive and gritty design dedicated to your favourite team.