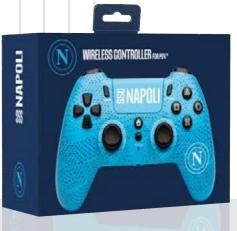

Stickers to customize the LED lightbar and the touch pad.

**SSC NAPOLI** 

PLEASANT TOUCH SENSATION

BETTER GRIP AND COMFORT

A soft silicone skin, which perfectly fits with the PS5<sup>™</sup> controller. An optimal cover that ensures better grip and comfort, with an attractive and gritty design dedicated to your favourite team.

The 3-meter-long cable provides ample freedom of movement.

FOR PS4<sup>TM</sup>, FOR PC AND FOR PS5<sup>TM</sup> WITH SUPPORTED PS4<sup>TM</sup> GAMES

AUDIO CONNECTOR WITH 3.5 MM JACK

TURBO FUNCTION

SSC NAPOLI