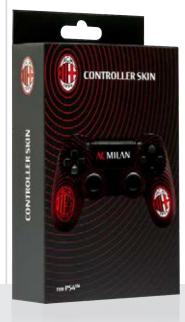

# **AC MILAN**

#### CONTROLLER **SKIN** FOR **PS4<sup>TM</sup>**

A soft silicone skin, which perfectly fits with the PS4<sup>™</sup> controller. An optimal cover that ensures better grip and comfort, with an attractive and gritty design dedicated to your favourite team.