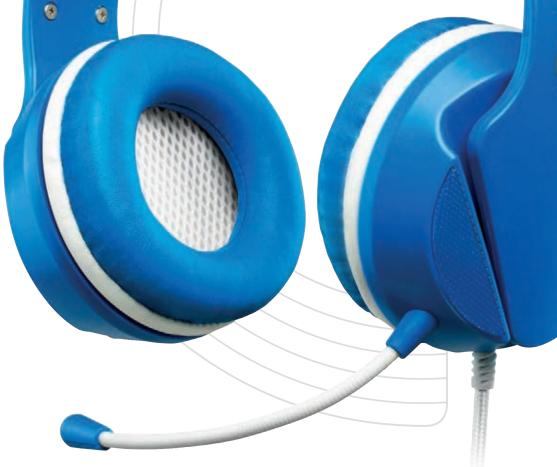

## WIRED GAMING **HEADSET**

#### FOR PS4<sup>TM</sup> | PS5<sup>TM</sup> | Xbox<sup>®</sup>One | Xbox Series<sup>®</sup> Nintendo Switch<sup>TM</sup>

Spectacular audio headphones for gaming and chatting, customized with the colours of Italian National Team.

The adjustable and lightweight model allows total immersion when playing. The soft padded earphones ensure perfect sound insulation and are specially designed to make even prolonged use comfortable.

Built-in controls allow you to manage volume and microphone simultaneously, avoiding distractions. Compatible with all 3.5 mm jack audio devices.

1

CRYSTAL CLEAR SOUND AND HIGH-QUALITY CHAT 

REMOVABLE AND ADJUSTABLE MICROPHONE

RESISTANT BRAIDED NYLON CABLE 1.65 M LONG

\*\*\*\*

000 (( 1411 ]]