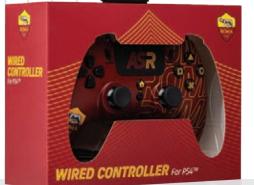

**AC MILAN** 

OPTIONS

SHARE

The PS4<sup>™</sup> controller, customized with the colours of your favourite team, boasts a unique and original design. Its ergonomic shape allows a comfortable and prolonged use. The concave analog sticks and curved triggers guarantee great precision and a perfect grip. The front tactical button is clickable.

The PS4<sup>™</sup> controller, customized with the colours of your favourite team, boasts a unique and original design. Its ergonomic shape allows a comfortable and prolonged use. The concave analog sticks and curved triggers guarantee great precision and a perfect grip. The front tactical button is clickable.