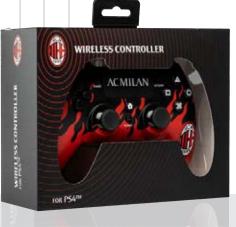

#### CONTROLLER **SKIN** FOR **PS4<sup>TM</sup>**

A soft silicone skin, which perfectly fits with the PS4<sup>™</sup> controller. An optimal cover that ensures better grip and comfort, with an attractive and gritty design dedicated to your favourite team.

Stickers to customize the LED lightbar and the touch pad.

EAN CODE: 8022253009397 **CIDIVERTE CODE: ACP40121** 

PLEASANT TOUCH SENSATION

BETTER GRIP AND COMFORT

A soft silicone skin, which perfectly fits with the PS5<sup>™</sup> controller. An optimal cover that ensures better grip and comfort, with an attractive and gritty design dedicated to your favourite team.