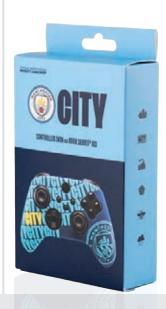

## CONTROLLER SKIN FOR XBOX SERIES® X S

A soft silicone skin, which perfectly fits with the Xbox Series® X|S controller, providing better grip and comfort.

PLEASANT TOUCH SENSATION

BETTER GRIP AND COMFORT