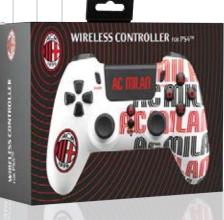

#### CONTROLLER **SKIN** FOR **PS4<sup>TM</sup>**

A soft silicone skin, which perfectly fits with the PS4<sup>™</sup> controller. An optimal cover that ensures better grip and comfort, with an attractive and gritty design dedicated to your favourite team.

Stickers to customize the LED lightbar and the touch pad.

EAN CODE: 8022253009397 **CIDIVERTE CODE: ACP40121** 

PLEASANT TOUCH SENSATION

BETTER GRIP AND COMFORT

A soft silicone skin, which perfectly fits with the PS5<sup>™</sup> controller. An optimal cover that ensures better grip and comfort, with an attractive and gritty design dedicated to your favourite team.