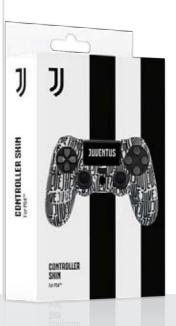

A soft silicone skin, which perfectly fits with the PS5<sup>™</sup> controller. An optimal cover that ensures better grip and comfort, with an attractive and gritty design dedicated to your favourite team.

You can customise the touch pad with its exclusive sticker.

JUVENTUS

PLEASANT TOUCH SENSATION

BETTER GRIP AND COMFORT

PERFECT FIT

LUCRI

A soft silicone skin, which perfectly fits with the PS4<sup>™</sup> controller. An optimal cover that ensures better grip and comfort, with an attractive and gritty design dedicated to your favourite team.