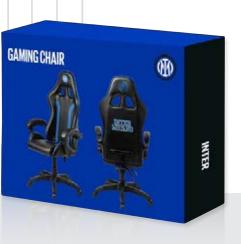

# GAMING CHAIR

## GAMING CHAIR

- Professional gaming and office chair with solid ergonomic structure, customised with your favourite team colours
- High-quality soft PU leather
- Adjustable back seat height, with T-shape mechanism adding up to 5 cm
- Seat height and recline adjustment levers
- Reclining mechanisms
- Padded armrest with sliding mechanism
- High-resistance castors
- Gaslift system class 3
- Maximum weight supported: 150 kg

# PASSIONE CALCIO

RECLINING MECHANISM

HIGH RESISTANCE CASTER WHEELS

|          | >  | ĸ |
|----------|----|---|
| Г        | n  | ſ |
| <u>_</u> | יא |   |

GASLIFT SYSTEM CLASS 3

INTER MILANO