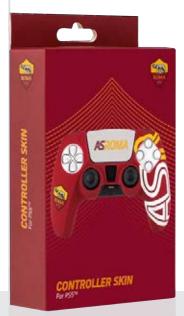

A soft silicone skin, which perfectly fits with the PS5<sup>™</sup> controller. An optimal cover that ensures better grip and comfort, with an attractive and gritty design dedicated to your favourite team.

You can customise the touch pad with its exclusive sticker.