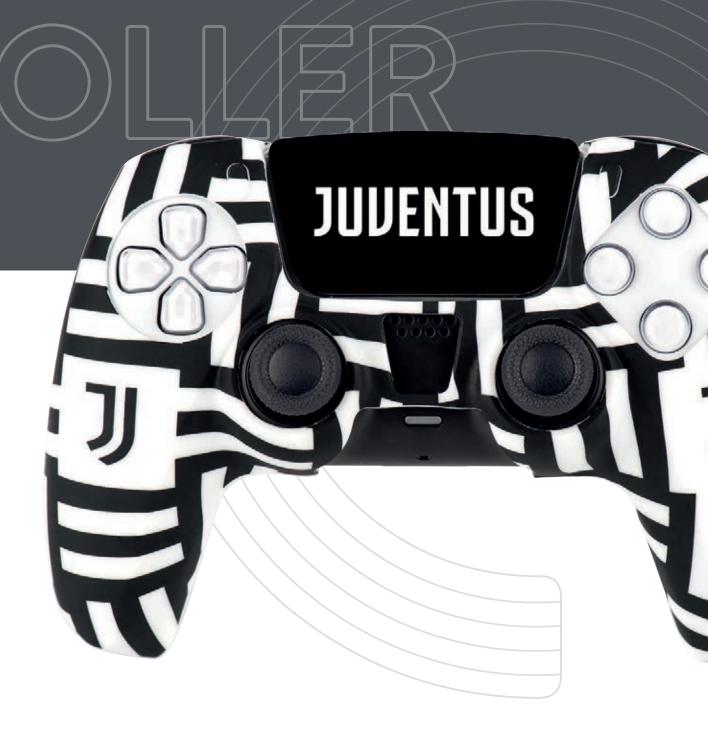

A soft silicone skin, which perfectly fits with the PS5<sup>™</sup> controller. An optimal cover that ensures better grip and comfort, with an attractive and gritty design dedicated to your favourite team.

You can customise the touch pad with its exclusive sticker.

JUVENTUS

PLEASANT TOUCH SENSATION

BETTER GRIP AND COMFORT

PERFECT FIT

LUCRI

A soft silicone skin, which perfectly fits with the PS4<sup>™</sup> controller. An optimal cover that ensures better grip and comfort, with an attractive and gritty design dedicated to your favourite team.