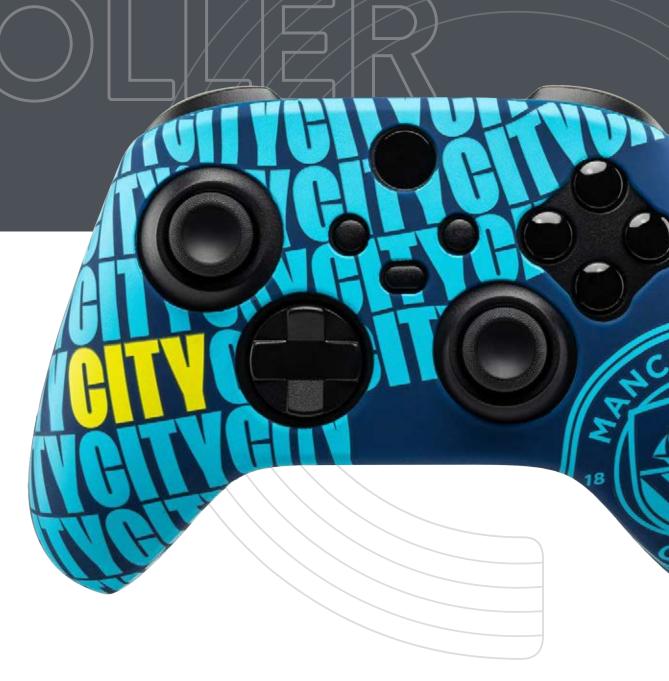

A soft silicone skin, which perfectly fits with the PS5<sup>™</sup> controller. An optimal cover that ensures better grip and comfort, with an attractive and gritty design dedicated to your favourite team.

You can customise the touch pad with its exclusive sticker.

PLEASANT TOUCH SENSATION

BETTER GRIP AND COMFORT

A soft silicone skin, which perfectly fits with the PS4<sup>™</sup> controller. An optimal cover that ensures better grip and comfort, with an attractive and gritty design dedicated to your favourite team.