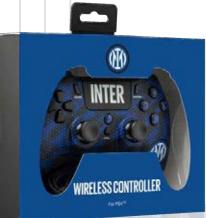

Stickers to customize the LED lightbar and the touch pad.

**SSC NAPOLI** 

PLEASANT TOUCH SENSATION

BETTER GRIP AND COMFORT

A soft silicone skin, which perfectly fits with the PS5<sup>™</sup> controller. An optimal cover that ensures better grip and comfort, with an attractive and gritty design dedicated to your favourite team.

You can customise the touch pad with its exclusive sticker.

PLEASANT TOUCH SENSATION

BETTER GRIP AND COMFORT

A soft silicone skin, which perfectly fits with the PS4<sup>™</sup> controller. An optimal cover that ensures better grip and comfort, with an attractive and gritty design with the colours of Italian National Team.