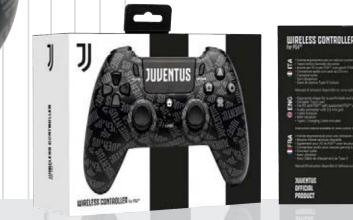

A soft silicone skin, which perfectly fits with the PS5<sup>™</sup> controller. An optimal cover that ensures better grip and comfort, with an attractive and gritty design dedicated to your favourite team.

You can customise the touch pad with its exclusive sticker.

JUVENTUS

PLEASANT TOUCH SENSATION

BETTER GRIP AND COMFORT

PERFECT FIT

LUCRI

A soft silicone skin, which perfectly fits with the PS4<sup>™</sup> controller. An optimal cover that ensures better grip and comfort, with an attractive and gritty design dedicated to your favourite team.