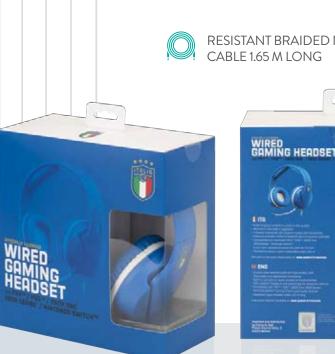

#### FOR **PS5<sup>TM</sup> | PS4<sup>TM</sup> | Xbox<sup>®</sup> | Nintendo Switch<sup>TM</sup>**

Lightweight and elegant gaming headsets with an innovative design in a sleek glossy finish

- 40 mm directional drivers for clear sound with deep bass
- Crystal-clear, immersive gaming audio
- Padded, soft-touch headband and earcups for maximum comfort
- Adjustable headband
- Microphone adaptable to different needs thanks to flexible design
- Integrated volume control and mute function for quick access to functions
- Durable 1.65 m braided nylon cable
- Compatible with PS5<sup>™</sup>, PS4<sup>™</sup>, Nintendo Switch<sup>™</sup>, XBOX Series<sup>®</sup>, XBOX<sup>®</sup>One controllers and all 3.5 mm jack audio devices

CRYSTAL CLEAR SOUND AND HIGH-QUALITY CHAT

FLEXIBLE AND ADJUSTABLE MICROPHONE

RESISTANT BRAIDED NYLON CABLE 1.65 M LONG