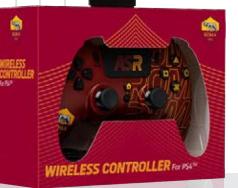

ITALIA

You can customise the touch pad with its exclusive sticker.

PLEASANT TOUCH SENSATION

BETTER GRIP AND COMFORT

PERFECT FIT

FIGC

The PS4<sup>™</sup> controller, customized with the colours of your favourite team, boasts a unique and original design. Its ergonomic shape allows a comfortable and prolonged use. The concave analog sticks and curved triggers guarantee great precision and a perfect grip. The front tactical button is clickable.

The 3-meter-long cable provides ample freedom of movement.

 $( \mathbf{+} )$ 

FOR PS4<sup>TM</sup>, FOR PC AND FOR PS5<sup>TM</sup> WITH SUPPORTED PS4<sup>TM</sup> GAMES

AUDIO CONNECTOR WITH 3.5 MM JACK

TURBO FUNCTION