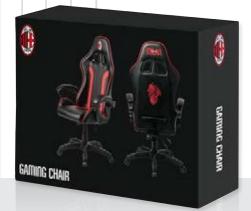

# GAMING CHAIR

## GAMING CHAIR

- Professional gaming and office chair with solid ergonomic structure, customised with your favourite team colours
- High-quality soft PU leather
- Adjustable back seat height, with T-shape mechanism adding up to 5 cm
- Seat height and recline adjustment levers
- Reclining mechanisms
- Padded armrest with sliding mechanism
- High-resistance castors
- Gaslift system class 3
- Maximum weight supported: 150 kg

# PASSIONE CALCIO

RECLINING MECHANISM

HIGH RESISTANCE CASTER WHEELS

GASLIFT SYSTEM CLASS 3