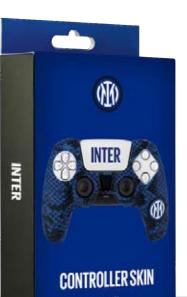

You can customise the touch pad with its exclusive sticker.

PLEASANT TOUCH SENSATION

BETTER GRIP AND COMFORT

PERFECT FIT

A soft silicone skin, which perfectly fits with the PS5™ controller. An optimal cover that ensures better grip and comfort, with an attractive and gritty design dedicated to your favourite team.

You can customise the touch pad with its exclusive sticker.

PLEASANT TOUCH SENSATION

BETTER GRIP AND COMFORT

A soft silicone skin, which perfectly fits with the PS4<sup>™</sup> controller. An optimal cover that ensures better grip and comfort, with an attractive and gritty design dedicated to your favourite team.