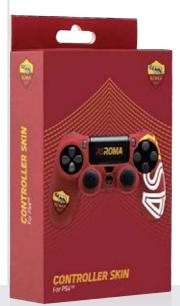

#### CONTROLLER **SKIN** FOR **PS4<sup>TM</sup>**

A soft silicone skin, which perfectly fits with the PS4<sup>™</sup> controller. An optimal cover that ensures better grip and comfort, with an attractive and gritty design dedicated to your favourite team.

Stickers to customize the LED lightbar and the touch pad.

EAN CODE: 8022253009397 **CIDIVERTE CODE: ACP40121** 

PLEASANT TOUCH SENSATION

BETTER GRIP AND COMFORT

A soft silicone skin, which perfectly fits with the PS5<sup>™</sup> controller. An optimal cover that ensures better grip and comfort, with an attractive and gritty design dedicated to your favourite team.