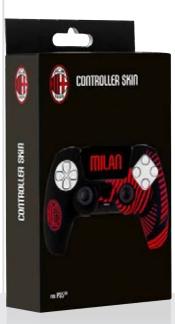

# **AC MILAN**

#### CONTROLLER **SKIN** FOR **PS4<sup>TM</sup>**

A soft silicone skin, which perfectly fits with the PS4<sup>™</sup> controller. An optimal cover that ensures better grip and comfort, with an attractive and gritty design dedicated to your favourite team.