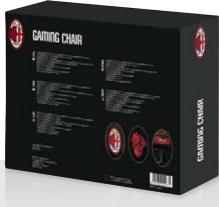

# GAMING CHAIR

## GAMING CHAIR

- Professional gaming and office chair with solid ergonomic structure, customised with your favourite team colours
- High-quality soft PU leather
- Adjustable back seat height, with T-shape mechanism adding up to 5 cm
- Seat height and recline adjustment levers
- Reclining mechanisms
- Padded armrest with sliding mechanism
- High-resistance castors
- Gaslift system class 3
- Maximum weight supported: 150 kg

JUVENTUS

RECLINING MECHANISM

HIGH RESISTANCE CASTER WHEELS

|          | 火    |  |
|----------|------|--|
| Г        | 11 Г |  |
| <u> </u> | 2    |  |

GASLIFT SYSTEM CLASS 3