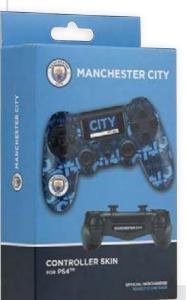

#### CONTROLLER **SKIN** FOR **PS4<sup>TM</sup>**

A soft silicone skin, which perfectly fits with the PS4<sup>™</sup> controller. An optimal cover that ensures better grip and comfort, with an attractive and gritty design dedicated to your favourite team.

Stickers to customize the LED lightbar and the touch pad.

EAN CODE: 8022253009397 **CIDIVERTE CODE: ACP40121** 

PLEASANT TOUCH SENSATION

BETTER GRIP AND COMFORT

A soft silicone skin, which perfectly fits with the PS5<sup>™</sup> controller. An optimal cover that ensures better grip and comfort, with an attractive and gritty design dedicated to your favourite team.