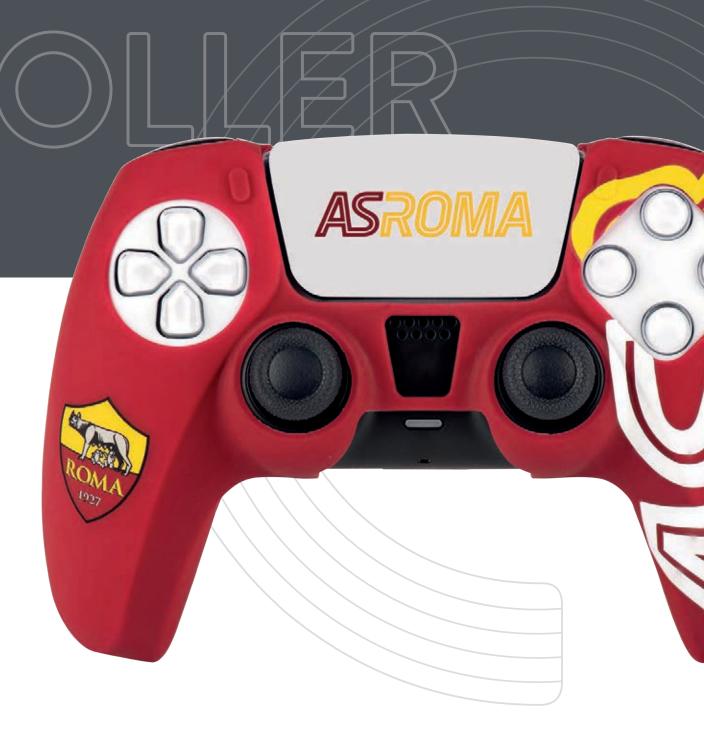

PERFECT FIT

A soft silicone skin, which perfectly fits with the PS5™ controller. An optimal cover that ensures better grip and comfort, with an attractive and gritty design dedicated to your favourite team.

You can customise the touch pad with its exclusive sticker.

PLEASANT TOUCH SENSATION

BETTER GRIP AND COMFORT