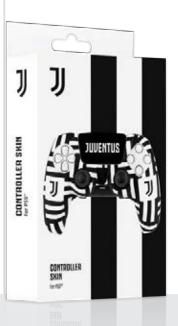

A soft silicone skin, which perfectly fits with the PS5<sup>™</sup> controller. An optimal cover that ensures better grip and comfort, with an attractive and gritty design dedicated to your favourite team.

You can customise the touch pad with its exclusive sticker.

JUVENTUS

PLEASANT TOUCH SENSATION

BETTER GRIP AND COMFORT

PERFECT FIT

LUCRI

A soft silicone skin, which perfectly fits with the PS4<sup>™</sup> controller. An optimal cover that ensures better grip and comfort, with an attractive and gritty design dedicated to your favourite team.