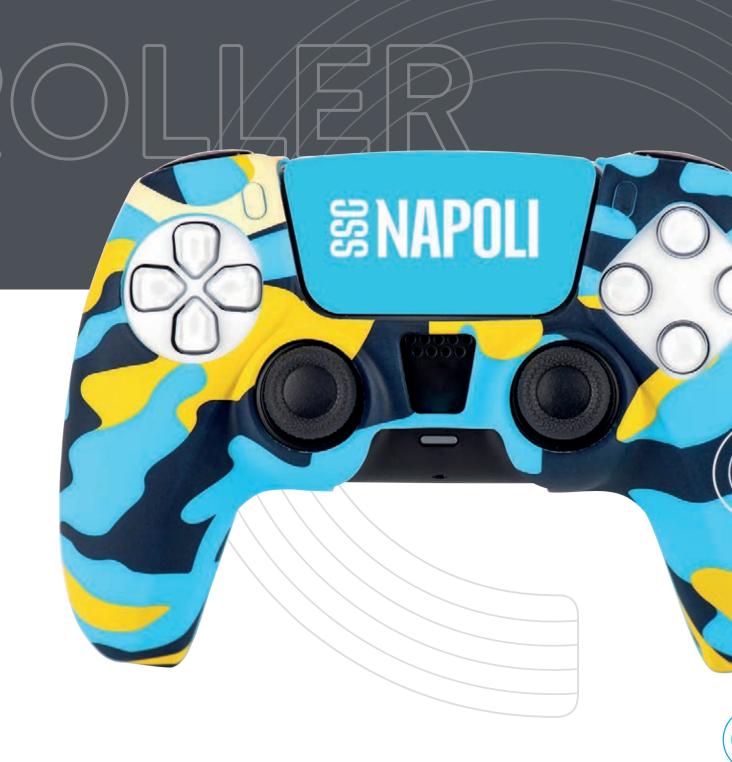

Stickers to customize the LED lightbar and the touch pad.

**SSC NAPOLI** 

PLEASANT TOUCH SENSATION

BETTER GRIP AND COMFORT

A soft silicone skin, which perfectly fits with the PS5<sup>™</sup> controller. An optimal cover that ensures better grip and comfort, with an attractive and gritty design dedicated to your favourite team.

You can customise the touch pad with its exclusive sticker.

PLEASANT TOUCH SENSATION

BETTER GRIP AND COMFORT

A soft silicone skin, which perfectly fits with the PS4<sup>™</sup> controller. An optimal cover that ensures better grip and comfort, with an attractive and gritty design with the colours of Italian National Team.