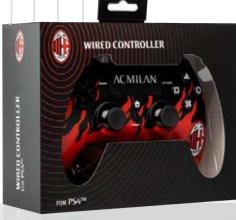

**AC MILAN** 

OPTIONS

SHARE

The PS4<sup>™</sup> controller, customized with the colours of your favourite team, boasts a unique and original design. Its ergonomic shape allows a comfortable and prolonged use. The concave analog sticks and curved triggers guarantee great precision and a perfect grip. The front tactical button is clickable.

The PS4<sup>™</sup> controller, customized with the colours of your favourite team, boasts a unique and original design. Its ergonomic shape allows a comfortable and prolonged use. The concave analog sticks and curved triggers guarantee great precision and a perfect grip. The front tactical button is clickable.