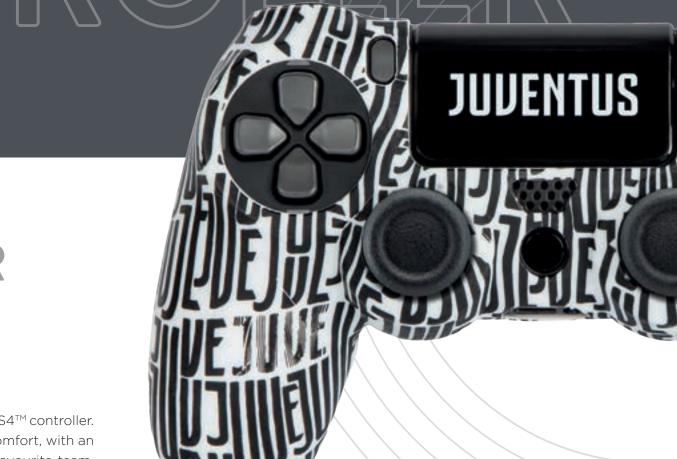

A soft silicone skin, which perfectly fits with the PS5<sup>™</sup> controller. An optimal cover that ensures better grip and comfort, with an attractive and gritty design dedicated to your favourite team.

You can customise the touch pad with its exclusive sticker.

JUVENTUS

PLEASANT TOUCH SENSATION

BETTER GRIP AND COMFORT

PERFECT FIT

LUCRI

A soft silicone skin, which perfectly fits with the PS4<sup>™</sup> controller. An optimal cover that ensures better grip and comfort, with an attractive and gritty design dedicated to your favourite team.