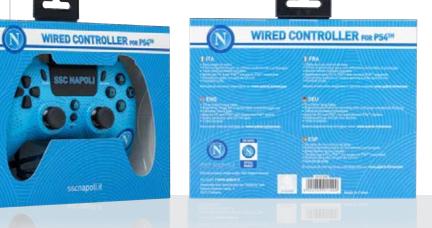

OPTIONS

SHARE

The PS4<sup>™</sup> controller, customized with the colours of your favourite team, boasts a unique and original design. Its ergonomic shape allows a comfortable and prolonged use. The concave analog sticks and curved triggers guarantee great precision and a perfect grip. The front tactical button is clickable.

Type-C cable included.

↔ FOR PS4<sup>™</sup>, FOR PC AND FOR PS5<sup>™</sup> WITH SUPPORTED PS4<sup>™</sup> GAMES

AUDIO CONNECTOR WITH 3.5 MM JACK

WITH VIBRATION

 $\bigcirc$ 

OPTIONS

The PS4<sup>™</sup> controller, customized with the colours of your favourite team, boasts a unique and original design. Its ergonomic shape allows a comfortable and prolonged use. The concave analog sticks and curved triggers guarantee great precision and a perfect grip. The front tactical button is clickable.

TURBO

SHARE

**AC MILAN** 

OPTIONS

Type-C cable included.

FOR PS4<sup>TM</sup>, FOR PC AND FOR PS5<sup>TM</sup> WITH SUPPORTED PS4<sup>TM</sup> GAMES

 $( \mathbf{+} )$ 

AUDIO CONNECTOR WITH 3.5 MM JACK

WITH VIBRATION

 $\bigcirc$ 

The PS4<sup>™</sup> controller, customized with the colours of your favourite team, boasts a unique and original design. Its ergonomic shape allows a comfortable and prolonged use. The concave analog sticks and curved triggers guarantee great precision and a perfect grip. The front tactical button is clickable.

Type-C cable included.

FOR PS4<sup>™</sup>, FOR PC AND FOR PS5<sup>™</sup> WITH SUPPORTED PS4<sup>™</sup> GAMES  $( \mathbf{+} )$ 

AUDIO CONNECTOR WITH 3.5 MM JACK

WITH VIBRATION

cineral lower bot and they been