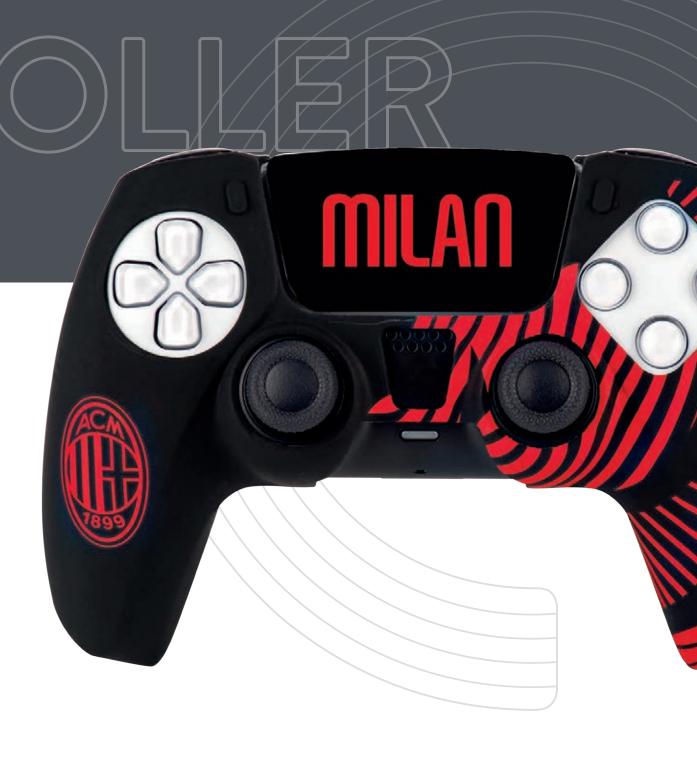

#### CONTROLLER **SKIN** FOR **PS4<sup>TM</sup>**

A soft silicone skin, which perfectly fits with the PS4<sup>™</sup> controller. An optimal cover that ensures better grip and comfort, with an attractive and gritty design dedicated to your favourite team.

Stickers to customize the LED lightbar and the touch pad.

EAN CODE: 8022253009397 **CIDIVERTE CODE: ACP40121** 

PLEASANT TOUCH SENSATION

BETTER GRIP AND COMFORT

A soft silicone skin, which perfectly fits with the PS5<sup>™</sup> controller. An optimal cover that ensures better grip and comfort, with an attractive and gritty design dedicated to your favourite team.