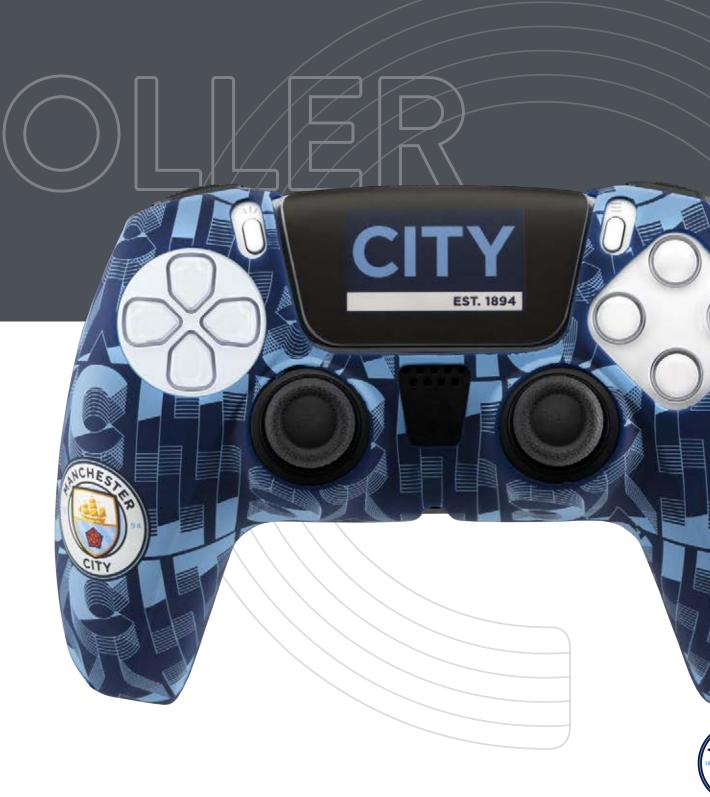

#### CONTROLLER **SKIN** FOR **PS4<sup>TM</sup>**

A soft silicone skin, which perfectly fits with the PS4<sup>™</sup> controller. An optimal cover that ensures better grip and comfort, with an attractive and gritty design dedicated to your favourite team.

Stickers to customize the LED lightbar and the touch pad.

EAN CODE: 8022253009397 **CIDIVERTE CODE: ACP40121** 

PLEASANT TOUCH SENSATION

BETTER GRIP AND COMFORT

A soft silicone skin, which perfectly fits with the PS5<sup>™</sup> controller. An optimal cover that ensures better grip and comfort, with an attractive and gritty design dedicated to your favourite team.