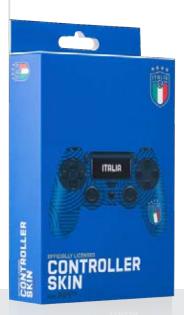

You can customise the touch pad with its exclusive sticker.

PLEASANT TOUCH SENSATION

BETTER GRIP AND COMFORT

A soft silicone skin, which perfectly fits with the PS4<sup>™</sup> controller. An optimal cover that ensures better grip and comfort, with an attractive and gritty design with the colours of Italian National Team.

Stickers to customize the LED lightbar and the touch pad.

# PASSIONE CALCIO

ITALIA

PLEASANT TOUCH SENSATION

BETTER GRIP AND COMFORT

PERFECT FIT

\*\*\*\*

TALI

A soft silicone skin, which perfectly fits with the PS5 <sup>™</sup> controller. An optimal cover that ensures better grip and comfort, with an attractive and gritty design with the colours of Italian National Team. U

ITALIA

You can customise the touch pad with its exclusive sticker.

PLEASANT TOUCH SENSATION

BETTER GRIP AND COMFORT

PERFECT FIT

FIGC

The PS4<sup>™</sup> controller, customized with the colours of your favourite team, boasts a unique and original design. Its ergonomic shape allows a comfortable and prolonged use. The concave analog sticks and curved triggers guarantee great precision and a perfect grip. The front tactical button is clickable.