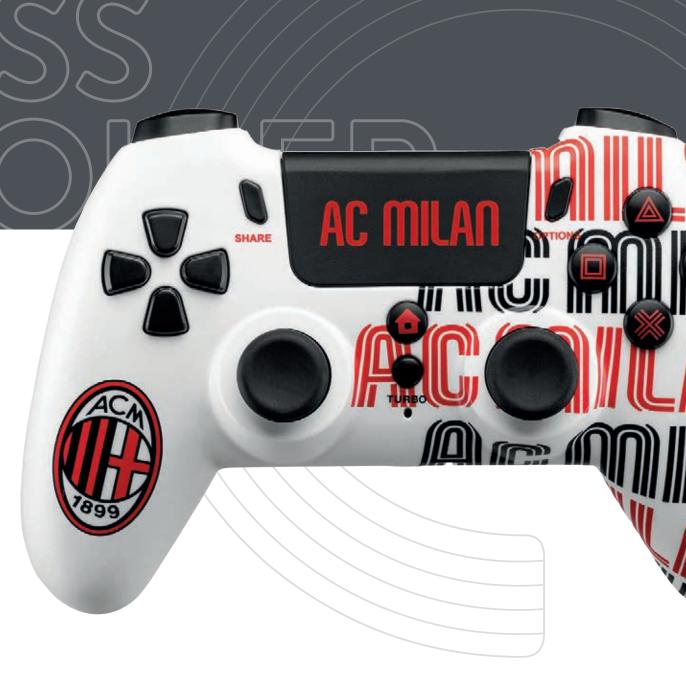

**AC MILAN** 

OPTIONS

SHARE

The PS4<sup>™</sup> controller, customized with the colours of your favourite team, boasts a unique and original design. Its ergonomic shape allows a comfortable and prolonged use. The concave analog sticks and curved triggers guarantee great precision and a perfect grip. The front tactical button is clickable.

The PS4<sup>™</sup> controller, customized with the colours of your favourite team, boasts a unique and original design. Its ergonomic shape allows a comfortable and prolonged use. The concave analog sticks and curved triggers guarantee great precision and a perfect grip. The front tactical button is clickable.