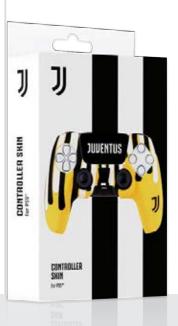

A soft silicone skin, which perfectly fits with the PS5<sup>™</sup> controller. An optimal cover that ensures better grip and comfort, with an attractive and gritty design dedicated to your favourite team.

You can customise the touch pad with its exclusive sticker.

JUVENTUS

PLEASANT TOUCH SENSATION

BETTER GRIP AND COMFORT

PERFECT FIT

LUCRI

A soft silicone skin, which perfectly fits with the PS4<sup>™</sup> controller. An optimal cover that ensures better grip and comfort, with an attractive and gritty design dedicated to your favourite team.