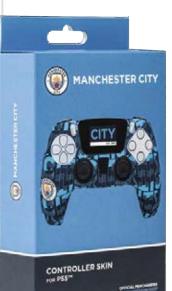

A soft silicone skin, which perfectly fits with the PS5<sup>™</sup> controller. An optimal cover that ensures better grip and comfort, with an attractive and gritty design dedicated to your favourite team.

You can customise the touch pad with its exclusive sticker.

PLEASANT TOUCH SENSATION

BETTER GRIP AND COMFORT

A soft silicone skin, which perfectly fits with the PS4<sup>™</sup> controller. An optimal cover that ensures better grip and comfort, with an attractive and gritty design dedicated to your favourite team.