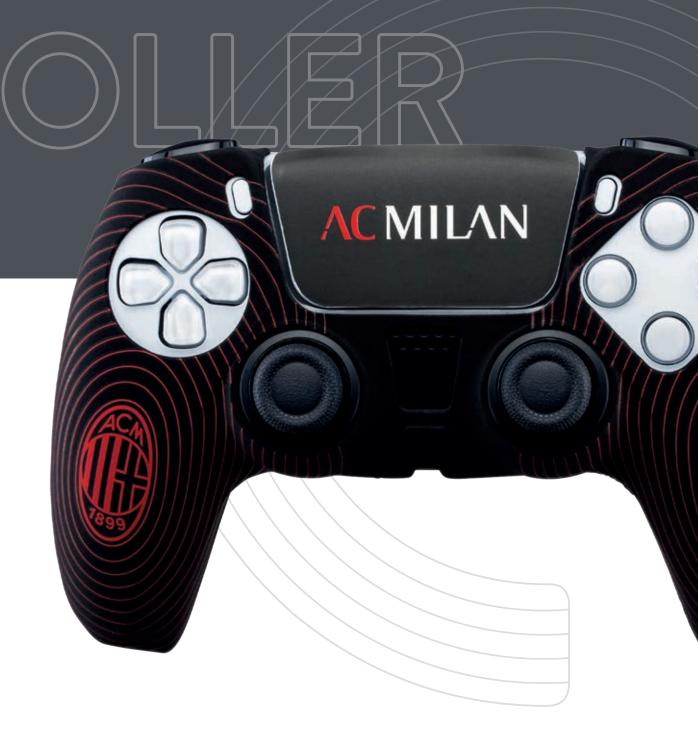

PERFECT FIT

A soft silicone skin, which perfectly fits with the PS5™ controller. An optimal cover that ensures better grip and comfort, with an attractive and gritty design dedicated to your favourite team.

# **AC MILAN**

Stickers to customize the LED lightbar and the touch pad.

EAN CODE: 8022253009397 **CIDIVERTE CODE: ACP40121** 

PLEASANT TOUCH SENSATION

BETTER GRIP AND COMFORT

A soft silicone skin, which perfectly fits with the PS5<sup>™</sup> controller. An optimal cover that ensures better grip and comfort, with an attractive and gritty design dedicated to your favourite team.