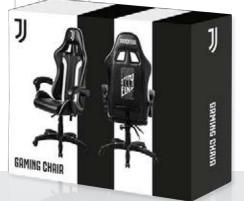

# GAMING CHAIR

## GAMING CHAIR

- Professional gaming and office chair with solid ergonomic structure, customised with your favourite team colours
- High-quality soft PU leather
- Adjustable back seat height, with T-shape mechanism adding up to 5 cm
- Seat height and recline adjustment levers
- Reclining mechanisms
- Padded armrest with sliding mechanism
- High-resistance castors
- Gaslift system class 3
- Maximum weight supported: 150 kg

# PASSIONE CALCIO

RECLINING MECHANISM

HIGH RESISTANCE CASTER WHEELS

GASLIFT SYSTEM CLASS 3