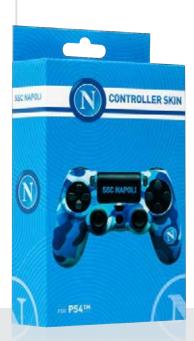

Stickers to customize the LED lightbar and the touch pad.

**SSC NAPOLI** 

PLEASANT TOUCH SENSATION

BETTER GRIP AND COMFORT

A soft silicone skin, which perfectly fits with the PS5<sup>™</sup> controller. An optimal cover that ensures better grip and comfort, with an attractive and gritty design dedicated to your favourite team.