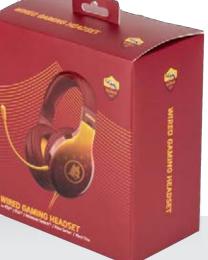

# WIRED GAMING HEADSET

## WIRED GAMING HEADSET

#### FOR **PS5<sup>TM</sup> | PS4<sup>TM</sup> | Xbox<sup>®</sup> | Nintendo Switch<sup>TM</sup>**

Lightweight and elegant gaming headsets with an innovative design in a sleek glossy finish

- 40 mm directional drivers for clear sound with deep bass
- Crystal-clear, immersive gaming audio
- Padded, soft-touch headband and earcups for maximum comfort
- Adjustable headband
- Microphone adaptable to different needs thanks to flexible design
- Integrated volume control and mute function for quick access to functions
- Durable 1.65 m braided nylon cable
- Compatible with PS5<sup>™</sup>, PS4<sup>™</sup>, Nintendo Switch<sup>™</sup>, XBOX Series<sup>®</sup>, XBOX<sup>®</sup>One controllers and all 3.5 mm jack audio devices

CRYSTAL CLEAR SOUND AND HIGH-QUALITY CHAT

FLEXIBLE AND ADJUSTABLE MICROPHONE

RESISTANT BRAIDED NYLON CABLE 1.65 M LONG